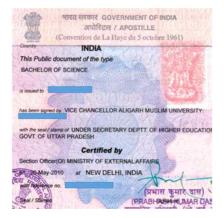

# IMPORTANT NOTES

- 1. Please memorize application no. which is issued by Jinhak Apply. Application no. will be used to check admission result, make tuition fee payment, apply for dormitory and others.
- 2. Once application is submitted, the application cannot be cancelled and the applied departments/majors cannot be changed. The application fee never be refunded. (In the case of 1. Natural disasters or 2. serious short term illness or accident, worsening of a long term chronic heath problem, the refund will be made. In order to apply for the refund, applicants must submit the original official documents issued by governmental organization or healthcare facility)
- 3. All notifications (including admission result) will be posted on Official web-site of International Affairs. Applicants must check all notifications and follow instructions during the admission period. If applicants miss the deadline or information, they are responsible for all inconvenience resulting from those mistakes.
- 4. All required documents must be in either English or Korean. Certificates in other languages than English or Korean require a notarized certificate translated in English or Korean.
- 5. All submitted documents will not be returned and it's considered that applicants agree with this. Submit notarized document in original if it's difficult to reissue original documents (such as transcript, birth certificate, family relationship certificate and etc.) since it will not be returned later. In the case of final verification documents, you must get the official government verification(e.g.. Apostille, Notarization by embassy) on your original degree(or a copy of degree) and submit the final verification documents in original.
- 6. Applicants are responsible for errors made during the application process that may result in cancellation of admission, such as failure to submit required documents, error or omission in the documents, failure to fulfill the requirements indicated in the guidelines, indistinct addresses listed, correspondence failures, failure to check the list of successful applicants, failure to execute procedure necessary to enter the country and others.
- 7. Applicants must submit all required documents to be considered as a candidate. It's considered as a failure without notice if all required documents are not delivered within the deadline even though applicants finish the online application. Applicants are responsible for the problems caused by the delivery system.
- 8. Applicants who submit expected graduation certificate must submit the official government verification of your degree (e.g., Apostille, Notarization by embassy) by Aug 26<sup>th</sup>, 2022. Otherwise, the admission will be revoked. Applicants who are graduated must submit the degree with the official government verification (e.g., Apostille, Notarization by embassy) upon applying. Otherwise, it's considered as a failure for not submitting all required documents.
- 9. ①Students found to have forged or illegally changed any application documents or ②Students' academic background proves to be insufficient (e. g. completion of unaccredited university in the corresponding country) may have their admission to CNU revoked regardless of their academic status (before or after admission, including graduation).