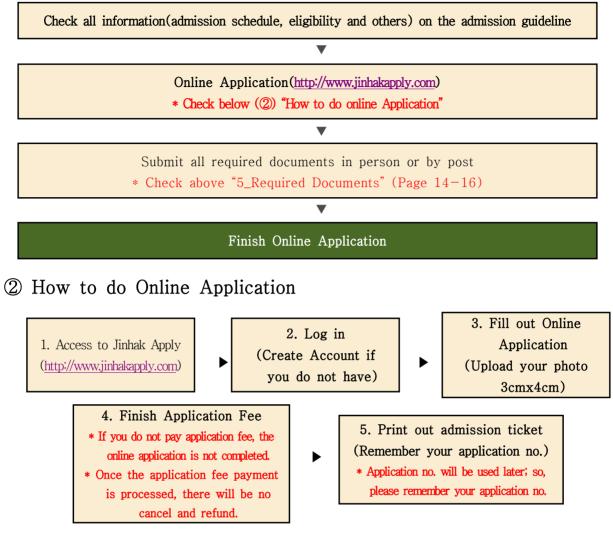

|

# 5-1 / Online Application

### ① Application Steps



- Must put name, DOB and passport no. exactly same as applicant's own passport when filling out online application.
- Must check applying program, campus and departments/majors based on the guideline.
- If applicants apply to more than one unit during the application period and receive more than one application number, they will be disqualified.
- Applicants who fail to submit all the required documents by the specified dates, even if their online applications are completed, will be excluded from the screening process.
- The last day of the application period might be busy. We recommend applying as early as possible. After 18:00 of last application date, the online application will be shut down.
- The personal information(Passport information), E-mail, phone no. filled out by applicants